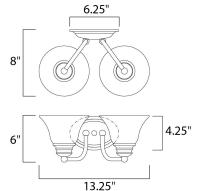

#### **MEASUREMENTS**

: 13.25" W x 6" H x 8" Ext DIMENSION **BACK PLATE** : 6.25" W x 4.25" H x 2.21" HCO

HANGING WEIGHT : 2.4 lb

**LAMPING** 

INPUT VOLTAGE : 120V

BULB : 2 x 60W Incandescent E26 Medium , 120W Total